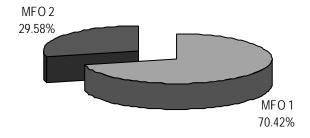

## FY 2010 MFO Budget

## By MFO/By Expense

(In thousand pesos)

| Particulars                                                            | PS     | MOOE   | TOTAL  | % Share |
|------------------------------------------------------------------------|--------|--------|--------|---------|
| MFO 1<br>Human Resource Development<br>and Training Services for Local |        |        |        |         |
| Government Officials and<br>Personnel                                  | 9,654  | 51,190 | 60,844 | 70.42%  |
| MFO 2 Human Resource Development and Training Services for DILG        |        |        |        |         |
| LG Personnel                                                           | 4,137  | 21,417 | 25,554 | 29.58%  |
| TOTAL                                                                  | 13,791 | 72,607 | 86,398 | 100%    |
| % Share                                                                | 15.96% | 84.04% | 100%   |         |

By MFO (Total Budget = P86,398,000)

By Expense Class (Total Budget = P86,398,000)