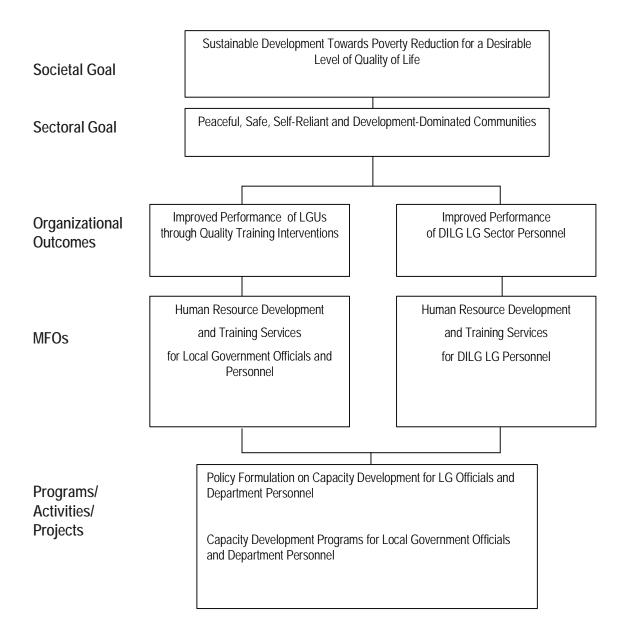

## FY 2010 MFO Budget

## By MFO/By Expense

(In thousand pesos)

| Particulars                                                            | PS     | MOOE   | TOTAL  | % Share |
|------------------------------------------------------------------------|--------|--------|--------|---------|
| MFO 1<br>Human Resource Development<br>and Training Services for Local |        |        |        |         |
| Government Officials and<br>Personnel                                  | 9,654  | 51,190 | 60,844 | 70.42%  |
| MFO 2 Human Resource Development and Training Services for DILG        |        |        |        |         |
| LG Personnel                                                           | 4,137  | 21,417 | 25,554 | 29.58%  |
| TOTAL                                                                  | 13,791 | 72,607 | 86,398 | 100%    |
| % Share                                                                | 15.96% | 84.04% | 100%   |         |

By MFO (Total Budget = P86,398,000)

By Expense Class (Total Budget = P86,398,000)